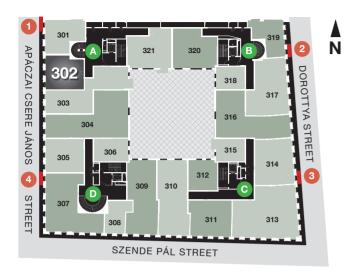

APARTMENT 302

1 STREET ENTRANCE/EXIT

CIRCULATION & SERVICES A LIFT & STAIRCASE