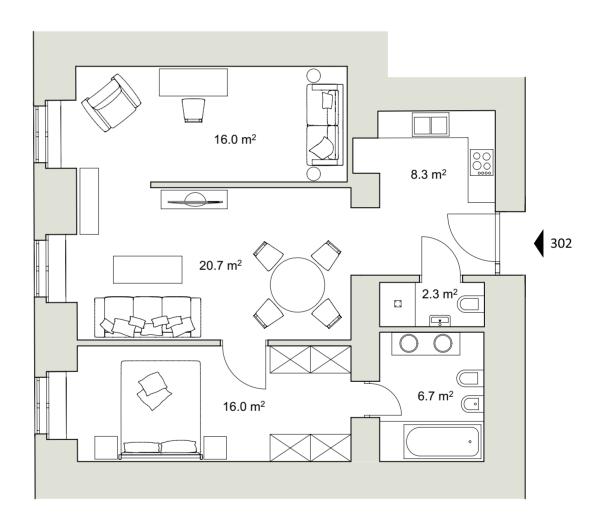

## Floor

|         | <b>APARTMENT</b> | 302                 |
|---------|------------------|---------------------|
| $\prec$ | FLOOR AREA       | 70.0 m <sup>2</sup> |
|         | BEDROOMS         | 2                   |

| Living & dining area    | 20.7 m <sup>2</sup> |
|-------------------------|---------------------|
| Kitchen & entrance hall | 8.3 m <sup>2</sup>  |
|                         |                     |
| Bedroom 1               | 16.0 m <sup>2</sup> |
| En suite bathroom       | 6.7 m <sup>2</sup>  |
|                         |                     |
| Bedroom 2/study         | 16.0 m <sup>2</sup> |
| Shower room             | 2.3 m <sup>2</sup>  |