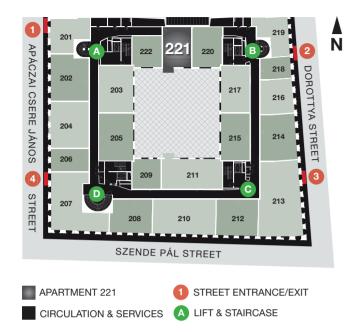

## A N

All terraces and any areas with a clear head height of less than 1.9 m have been included in the total floor area at half their measured floor area. All reasonable endeavours have been made by Dorottya KFT to ensure the accuracy of these plans, however, purchasers or lessees may not rely upon these as statements or representations of fact and are advised to make their own enquiries.