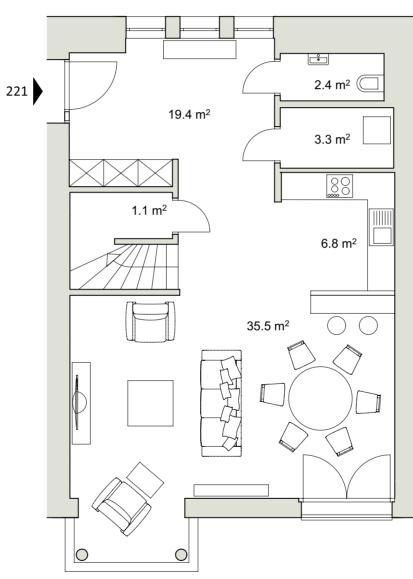

## Floor

| $\bigcirc$ | APARTMENT  | 221                  |
|------------|------------|----------------------|
| ン          | FLOOR AREA | 131.6 m <sup>2</sup> |
| $\square$  | BEDROOMS   | 2                    |

| Living & dining area    | 35.5 m <sup>2</sup> |
|-------------------------|---------------------|
| Kitchen                 | 6.8 m <sup>2</sup>  |
| Entrance hall           | 19.4 m <sup>2</sup> |
| Gallery (Upper Floor)   | 22.7 m <sup>2</sup> |
| Utility/laundry room    | 3.3 m <sup>2</sup>  |
| Utility room            | 1.1 m <sup>2</sup>  |
| WC                      | 2.4 m <sup>2</sup>  |
|                         |                     |
| Bedroom 1 (Upper Floor) | 15.1 m <sup>2</sup> |
| Walk-in wardrobe        | 4.7 m <sup>2</sup>  |
| En suite bathroom       | 5.6 m <sup>2</sup>  |
|                         |                     |
| Bedroom 2 (Upper Floor) | 10.5 m <sup>2</sup> |
| Shower room             | 4.5 m <sup>2</sup>  |
|                         |                     |

Lower Floor

Upper Floor