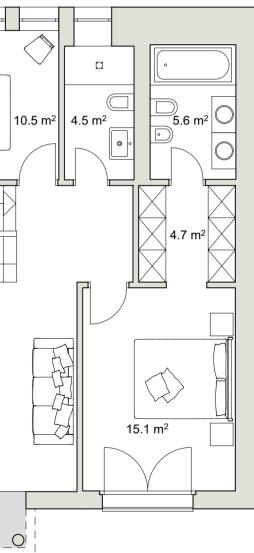

| Living & dining area    | 35.5 m <sup>2</sup> |
|-------------------------|---------------------|
| Kitchen                 | 6.8 m <sup>2</sup>  |
| Entrance hall           | 19.4 m <sup>2</sup> |
| Gallery (Upper Floor)   | 22.7 m <sup>2</sup> |
| Utility/laundry room    | 3.3 m <sup>2</sup>  |
| Utility room            | 1.1 m <sup>2</sup>  |
| WC                      | 2.4 m <sup>2</sup>  |
|                         |                     |
| Bedroom 1 (Upper Floor) | 15.1 m <sup>2</sup> |
| Walk-in wardrobe        | 4.7 m <sup>2</sup>  |
| En suite bathroom       | 5.6 m <sup>2</sup>  |
|                         |                     |
| Bedroom 2 (Upper Floor) | 10.5 m <sup>2</sup> |
| Shower room             | 4.5 m <sup>2</sup>  |
|                         |                     |

Lower Floor

Upper Floor