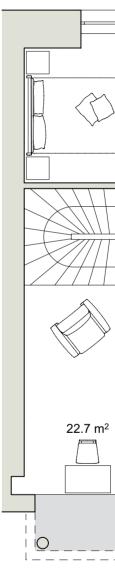

| Living & dining area    | 35.5 m <sup>2</sup> |
|-------------------------|---------------------|
| Kitchen                 | 6.8 m <sup>2</sup>  |
| Entrance hall           | 19.4 m <sup>2</sup> |
| Gallery (Upper Floor)   | 22.7 m <sup>2</sup> |
| Utility/laundry room    | 3.3 m <sup>2</sup>  |
| Utility room            | 1.1 m <sup>2</sup>  |
| WC                      | 2.4 m <sup>2</sup>  |
|                         |                     |
| Bedroom 1 (Upper Floor) | 15.1 m <sup>2</sup> |
| Walk-in wardrobe        | 4.7 m <sup>2</sup>  |
| En suite bathroom       | 5.6 m <sup>2</sup>  |
|                         |                     |
| Bedroom 2 (Upper Floor) | 10.5 m <sup>2</sup> |
| Shower room             | 4.5 m <sup>2</sup>  |
|                         |                     |

Lower Floor

Upper Floor